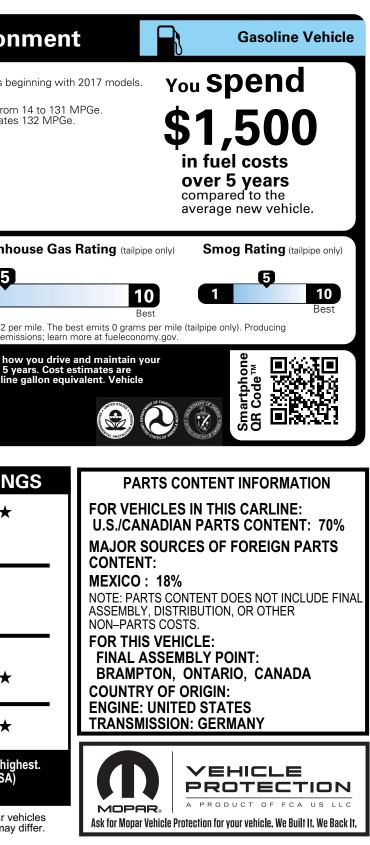

For more information visit: www.dodge.com or call 1-800-4ADODGE

|         | Fuel Eco                                                                                                                                                                | <b>nomy</b> These estimates                                                                                                                                                                                                                                                                                                                                                                                                                                                                                                                                                                                                                                                                                                                                                                                                                                                                                                                                                                                                                                                                                                                                                                                                                                                                                                                                                                                                                                                                                                                                                                                                                                                                                                                                                                                                                                                                                                                                                                                                                                                                                                    | reflect new EPA methods b                                                                                        |
|---------|-------------------------------------------------------------------------------------------------------------------------------------------------------------------------|--------------------------------------------------------------------------------------------------------------------------------------------------------------------------------------------------------------------------------------------------------------------------------------------------------------------------------------------------------------------------------------------------------------------------------------------------------------------------------------------------------------------------------------------------------------------------------------------------------------------------------------------------------------------------------------------------------------------------------------------------------------------------------------------------------------------------------------------------------------------------------------------------------------------------------------------------------------------------------------------------------------------------------------------------------------------------------------------------------------------------------------------------------------------------------------------------------------------------------------------------------------------------------------------------------------------------------------------------------------------------------------------------------------------------------------------------------------------------------------------------------------------------------------------------------------------------------------------------------------------------------------------------------------------------------------------------------------------------------------------------------------------------------------------------------------------------------------------------------------------------------------------------------------------------------------------------------------------------------------------------------------------------------------------------------------------------------------------------------------------------------|------------------------------------------------------------------------------------------------------------------|
|         | ₽21                                                                                                                                                                     |                                                                                                                                                                                                                                                                                                                                                                                                                                                                                                                                                                                                                                                                                                                                                                                                                                                                                                                                                                                                                                                                                                                                                                                                                                                                                                                                                                                                                                                                                                                                                                                                                                                                                                                                                                                                                                                                                                                                                                                                                                                                                                                                | Large cars range fro<br>The best vehicle rate                                                                    |
|         | combined cit                                                                                                                                                            | y/hwy                                                                                                                                                                                                                                                                                                                                                                                                                                                                                                                                                                                                                                                                                                                                                                                                                                                                                                                                                                                                                                                                                                                                                                                                                                                                                                                                                                                                                                                                                                                                                                                                                                                                                                                                                                                                                                                                                                                                                                                                                                                                                                                          | hway                                                                                                             |
| \$695   | <b>4.3</b> gallo                                                                                                                                                        | ons per 100 miles                                                                                                                                                                                                                                                                                                                                                                                                                                                                                                                                                                                                                                                                                                                                                                                                                                                                                                                                                                                                                                                                                                                                                                                                                                                                                                                                                                                                                                                                                                                                                                                                                                                                                                                                                                                                                                                                                                                                                                                                                                                                                                              |                                                                                                                  |
|         | Annual fuel                                                                                                                                                             | cost Fue                                                                                                                                                                                                                                                                                                                                                                                                                                                                                                                                                                                                                                                                                                                                                                                                                                                                                                                                                                                                                                                                                                                                                                                                                                                                                                                                                                                                                                                                                                                                                                                                                                                                                                                                                                                                                                                                                                                                                                                                                                                                                                                       | el Economy & Greent                                                                                              |
| \$1,295 | \$1,9                                                                                                                                                                   | 300   6                                                                                                                                                                                                                                                                                                                                                                                                                                                                                                                                                                                                                                                                                                                                                                                                                                                                                                                                                                                                                                                                                                                                                                                                                                                                                                                                                                                                                                                                                                                                                                                                                                                                                                                                                                                                                                                                                                                                                                                                                                                                                                                        | 1                                                                                                                |
| \$1,595 | + . / .                                                                                                                                                                 | This                                                                                                                                                                                                                                                                                                                                                                                                                                                                                                                                                                                                                                                                                                                                                                                                                                                                                                                                                                                                                                                                                                                                                                                                                                                                                                                                                                                                                                                                                                                                                                                                                                                                                                                                                                                                                                                                                                                                                                                                                                                                                                                           | vehicle emits 389 grams CO2<br>distributing fuel also creates en                                                 |
|         |                                                                                                                                                                         |                                                                                                                                                                                                                                                                                                                                                                                                                                                                                                                                                                                                                                                                                                                                                                                                                                                                                                                                                                                                                                                                                                                                                                                                                                                                                                                                                                                                                                                                                                                                                                                                                                                                                                                                                                                                                                                                                                                                                                                                                                                                                                                                | ng driving conditions and h<br>d cost \$8,000 to fuel over 5<br>1. MPGe is miles per gasolir<br>ge and smog.     |
|         | fuelecor<br>Calculate personalized                                                                                                                                      | d estimates and compare                                                                                                                                                                                                                                                                                                                                                                                                                                                                                                                                                                                                                                                                                                                                                                                                                                                                                                                                                                                                                                                                                                                                                                                                                                                                                                                                                                                                                                                                                                                                                                                                                                                                                                                                                                                                                                                                                                                                                                                                                                                                                                        | 1                                                                                                                |
|         | fuelecon<br>Calculate personalized<br>GOVERNN<br>Overall Vehic<br>Based on the combined ra                                                                              | DOMY.GOV<br>d estimates and compare                                                                                                                                                                                                                                                                                                                                                                                                                                                                                                                                                                                                                                                                                                                                                                                                                                                                                                                                                                                                                                                                                                                                                                                                                                                                                                                                                                                                                                                                                                                                                                                                                                                                                                                                                                                                                                                                                                                                                                                                                                                                                            | vehicles<br>SAFETY RATIN<br>★ ★ ★ ★ ★                                                                            |
|         | fuelecon<br>Calculate personalized<br>GOVERNN<br>Overall Vehic<br>Based on the combined ra<br>Should ONLY be compare<br>Frontal<br>Crash<br>Based on the risk of injury | Description of the second seco | vehicles<br>SAFETY RATIN<br>$\star \star \star \star \star$<br>r.<br>ze and weight.<br>$\star \star \star \star$ |
|         | fuelecon<br>Calculate personalized<br>GOVERNN<br>Overall Vehic<br>Based on the combined ra<br>Should ONLY be compare<br>Frontal<br>Crash<br>Based on the risk of injury | d estimates and compare<br><b>MENT 5–STAR</b><br><b>Cle Score</b><br>atings of frontal, side and rollove<br>ed to other vehicles of similar siz<br>Driver<br>Passenger<br>y in a frontal impact.<br>ed to other vehicles of similar siz<br>Front seat<br>Rear seat                                                                                                                                                                                                                                                                                                                                                                                                                                                                                                                                                                                                                                                                                                                                                                                                                                                                                                                                                                                                                                                                                                                                                                                                                                                                                                                                                                                                                                                                                                                                                                                                                                                                                                                                                                                                                                                             | vehicles<br>SAFETY RATIN<br>$\star \star \star \star \star$<br>r.<br>ze and weight.<br>$\star \star \star \star$ |

Star ratings range from 1 to 5 stars (★ ★ ★ ★) with 5 being the highest. Source: National Highway Traffic Safety Administration (NHTSA) www.safercar.gov or 1–888–327–4236

The safety ratings above are based on Federal Government tests of particular vehicles equipped with certain features and options. The performance of this vehicle may differ. Bumper Performance

This vehicle is equipped with bumper systems that can with stand a frontal barrier impact speed of 2.5 miles per hour and a rear barrier impact speed of 2.5 miles per hour with no more damage than allowed by the Federal bumper standard. The Federal bumper standard allows damage to the bumpers and attaching hardware and specifies barrier tests to be conducted at 2.5 miles per hour.